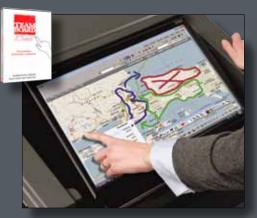

#### Interactive Presentation Control

Interactive presentations are now possible even in lecture halls, theatres, and other large-audience settings. Fully integrated into the unit, TecTern has an optional built-in, finger touch display. This allows presenters to control their large-screen presentation, eliminating the need for a mouse, remote or keyboard. TPMT19 includes TeamBoard Suite.

Available Finger Touch Monitor (TPMT19)

#### TeamBoard Suite 5.5

TeamBoard Suite is an advanced presentation, drawing and lesson plan application that adds remarkable functionality to interactive touchscreens. TeamBoard Suite is included with the Finger Touch monitor kit-TPMT19.