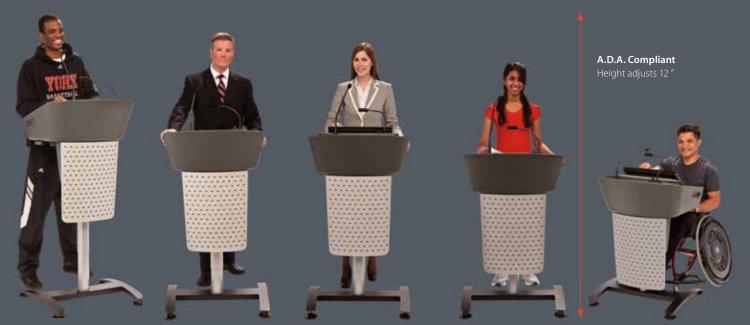

#### Dynamic height adjustment

Presenters may be seated or standing at TecTern, with a full 12" range of powered height adjustment controlled with the press of a finger. The modesty panel/cable manager moves with the TecTern top, maintaining a simple and pleasing appearance at any height, seated or standing. The electronically height adjustable center column makes TecTern an ideal choice for wheelchair access with A.D.A. compliance.