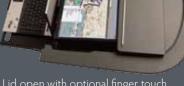

Lid closed with Document Rail.

Lid open with optional finger touch screen raised.

Lid open with optional finger touch monitor lowered and laptop revealed.

Sissor Lid removed, drawer lowered to reveal storage cavity and access ports to cable manager buckets.

#### Integrated Technology Management

Provides easy access to technology! Lid closed, TecTern is in its simplest form–a flat, clean top with a document rail. Opening (or simply lifting off) the bi-fold lid reveals many features: a laptop tray, a spacious cavity for connections and cable management and room for TeamBoard FingerTouch Monitor. It's simple to make adjustments to the laptop by opening the front door and swinging it under the TecTern cavity, where powerful magnets ensure the door stays open until you are ready to close it.